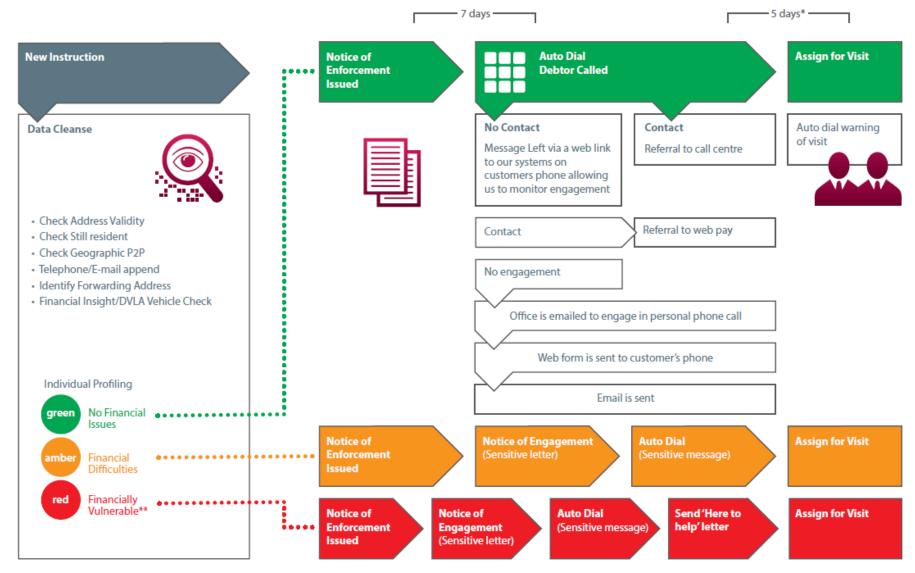

#### **Compliance Process**

<sup>\*</sup> Total 14 day compliance as per CIVEA guidelines. Legal minimum can be adopted if required