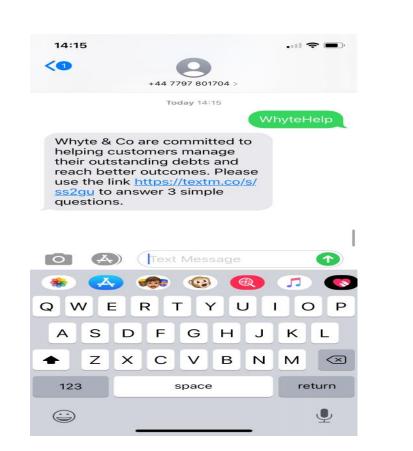

# Here to Help

If you are having trouble paying, text WHYTEHELP to 07860 017636