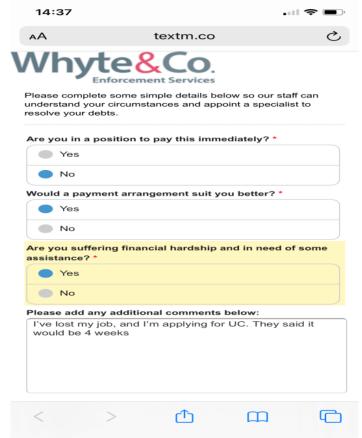

# Here to Help

If you are having trouble paying, text WHYTEHELP to 07860 017636