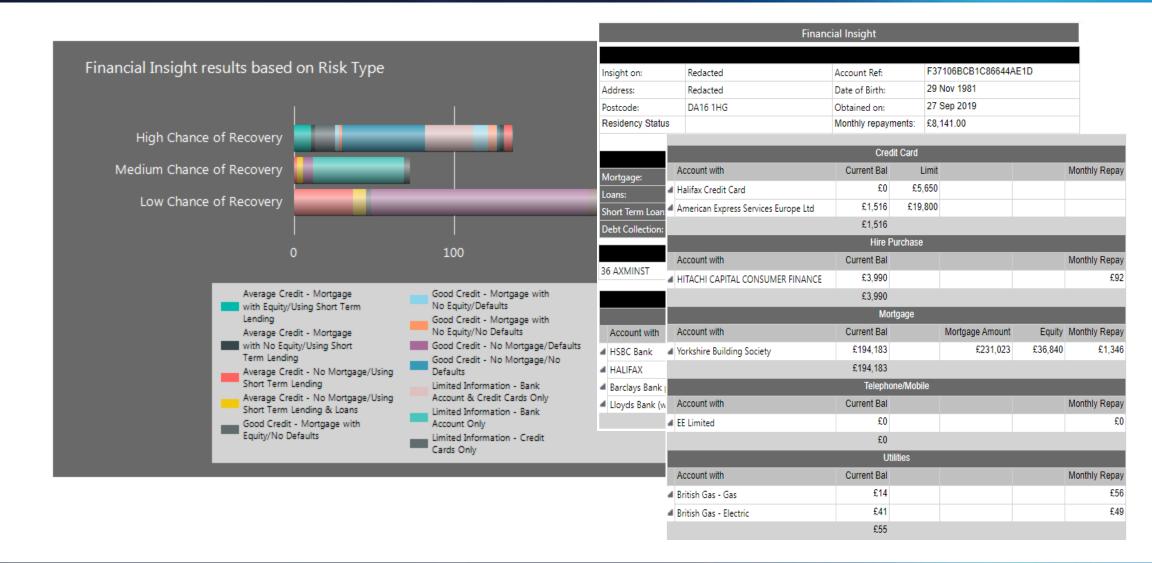

### Financial Insight

- Insight into Financial status of taxpayers
- Assists in determining the next/appropriate recovery method
- Identify cases requiring referral for welfare/debt advice
- Categories results based on key measures