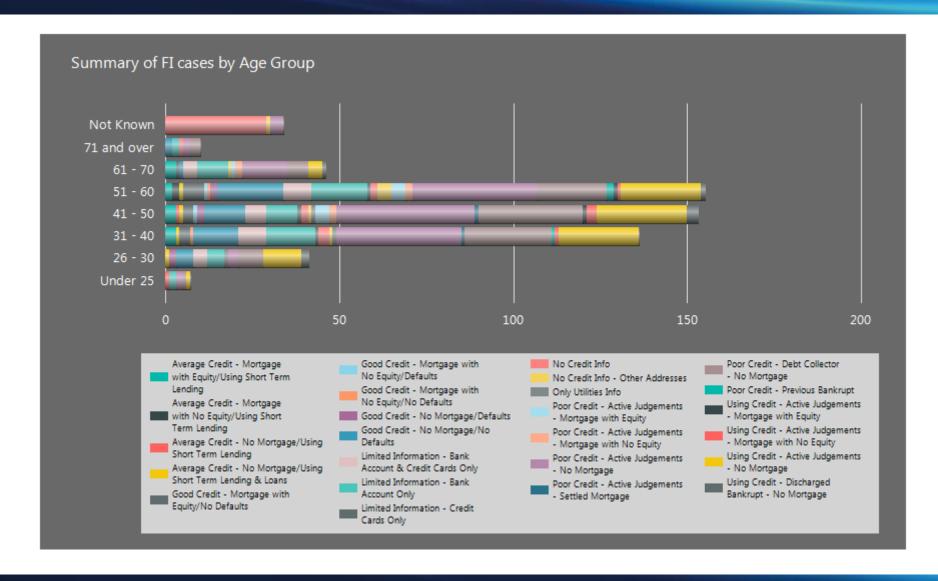

### Financial Insight

- Insight into Financial status of taxpayers
- Assists in determining the next/appropriate recovery method
- Identify cases requiring referral for welfare/debt advice
- Categories results based on key measures