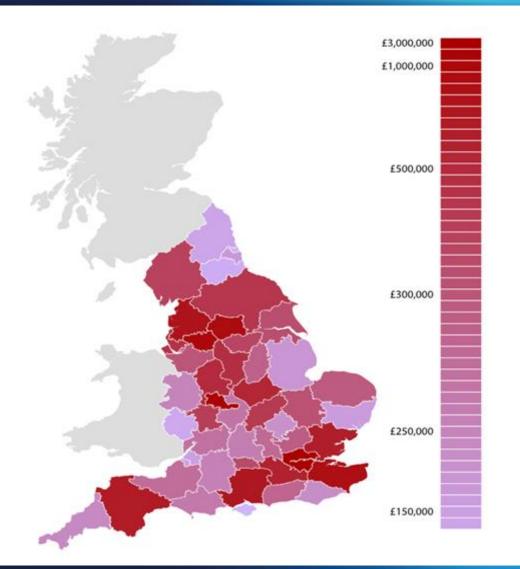

Duncan Baxter IRRV (Hons)
Director

**Latest Technology Developments** 

computing
Technology Product Awards 2019
Product of the Year - SME

- 99% of Local Authority Data
- Only national register of ratepayers
- Constantly updated with new datasets
- Alerts issues when new cases are identified
- Validate SBRR applications before granting relief
- Rates Avoidance Register
- Alerts users of new cases in their area