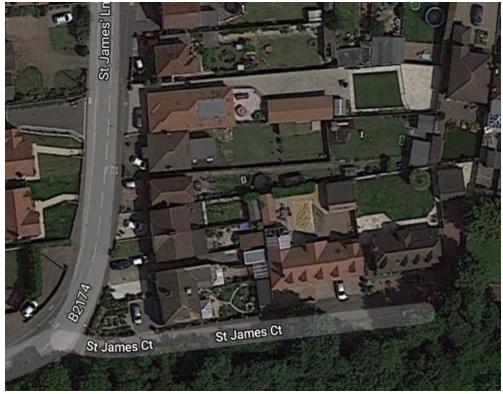

| Address                           | Council Tax band | Improvement indicator | Local authority<br>reference<br>number |  |
|-----------------------------------|------------------|-----------------------|----------------------------------------|--|
| 1, ST JAMES COURT, ST JAMES LANE, | F                | 0                     | 10067470000100                         |  |
| 2, ST JAMES COURT, ST JAMES LANE, | F                |                       | 10067470000200                         |  |