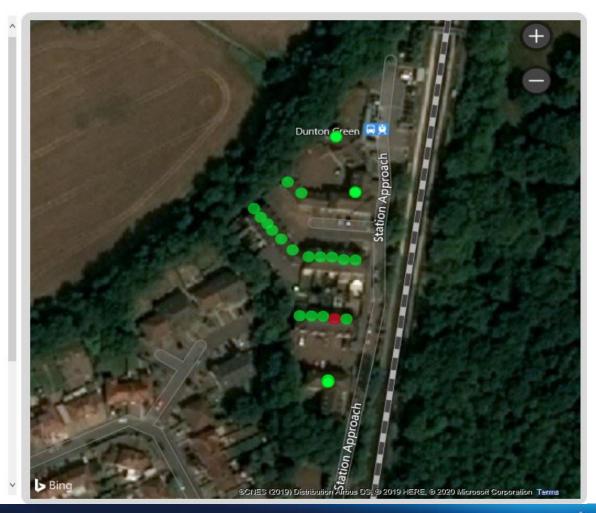

# nexus by destin solutions Itd

- Combines mapping software with additional datasets
- Compares this to the Banding and Rating Lists
- Identifies Missing Properties
  - Both Domestic and Non Domestic
- Monitor new developments
- Discrepancies reported in a secure web portal
- No local IT involvement required

| Selec   | t a Postcode | Address        | Postco | de  | Notes    |
|---------|--------------|----------------|--------|-----|----------|
|         | 1PF          | 1 The Sidings  |        | 2YD |          |
|         | 1PH          | 10 The Sidings |        | ZYD |          |
|         | 1PZ          | 11 The Sidings |        | 2YD | ii —     |
|         | 1QB          | 12 The Sidings |        | ZYD |          |
|         | 1QQ          | 14 The Sidings |        | 2YD | No Match |
|         | 1SP          | 15 The Sidings |        | ZYD |          |
|         | 1UF          | 16 The Sidings |        | 2YD |          |
|         | 1XH          | 17 The Sidings |        | ZYD |          |
|         | 1YB          | 18 The Sidings |        | 2YD |          |
|         | 2AH          | 19 The Sidings |        | ZYD |          |
|         | 2BP          | 2 The Sidings  | - 1    | 2YD |          |
|         | 2DE          | 20 The Sidings | -      | ZYD |          |
|         | 2HE          | 21 The Sidings |        | 2YD |          |
|         | 2LL          | 22 The Sidings | - 7.5  | ZYD |          |
|         | 2LX          | 23 The Sidings |        | 2YD |          |
|         | 2PS          | 24 The Sidings |        | ZYD | -        |
|         | 2QP          | 25 The Sidings |        | 2YD |          |
|         | 2RU          | 26 The Sidings |        | ZYD |          |
|         | 2RY          | 27 The Sidings |        | 2YD | V =      |
|         | 2TB          | 28 The Sidings |        | 2YD |          |
|         | 2TE          | 29 The Sidings |        | 2YD |          |
|         | 2UP          | 3 The Sidings  |        | ZYD |          |
|         | 2XE          | 30 The Sidings |        | 2YD |          |
|         | 2YD          | 31 The Sidings |        | ZYD |          |
|         | 3AB          | 32 The Sidings |        | 2YD |          |
|         | 3AF          | 33 The Sidings |        | ZYD |          |
|         | 3AQ          | 34 The Sidings |        | 2YD |          |
|         | 3AT          | 35 The Sidings | - 7    | ZYD |          |
|         | 3AY          | 36 The Sidings |        | 2YD |          |
|         | 3DA          | 37 The Sidings |        | ZYD |          |
|         | 3FH          | 38 The Sidings |        | 2YD |          |
| process | - USB (3 PS  | -              | 24     |     |          |