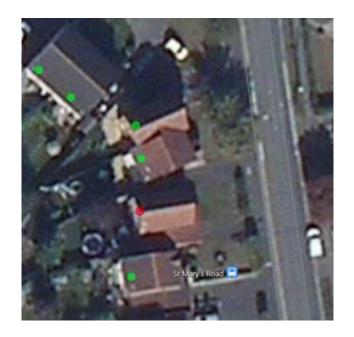

| Selec   | t a Postcode | Address        | Postco | de  | Notes    |
|---------|--------------|----------------|--------|-----|----------|
|         | 1PF          | 1 The Sidings  |        | 2YD |          |
|         | 1PH          | 10 The Sidings |        | ZYD |          |
|         | 1PZ          | 11 The Sidings |        | 2YD | ii —     |
|         | 1QB          | 12 The Sidings |        | ZYD |          |
|         | 1QQ          | 14 The Sidings |        | 2YD | No Match |
|         | 1SP          | 15 The Sidings |        | ZYD |          |
|         | 1UF          | 16 The Sidings |        | 2YD |          |
|         | 1XH          | 17 The Sidings |        | ZYD |          |
|         | 1YB          | 18 The Sidings |        | 2YD |          |
|         | 2AH          | 19 The Sidings |        | ZYD |          |
|         | 2BP          | 2 The Sidings  | - 1    | 2YD |          |
|         | 2DE          | 20 The Sidings | -      | ZYD |          |
|         | 2HE          | 21 The Sidings |        | 2YD |          |
|         | 2LL          | 22 The Sidings | - 7.5  | ZYD |          |
|         | 2LX          | 23 The Sidings |        | 2YD |          |
|         | 2PS          | 24 The Sidings |        | ZYD | -        |
|         | 2QP          | 25 The Sidings |        | 2YD |          |
|         | 2RU          | 26 The Sidings |        | ZYD |          |
|         | 2RY          | 27 The Sidings |        | 2YD | V =      |
|         | 2TB          | 28 The Sidings |        | 2YD |          |
|         | 2TE          | 29 The Sidings |        | 2YD |          |
|         | 2UP          | 3 The Sidings  |        | ZYD |          |
|         | 2XE          | 30 The Sidings |        | 2YD |          |
|         | 2YD          | 31 The Sidings |        | ZYD |          |
|         | 3AB          | 32 The Sidings |        | 2YD |          |
|         | 3AF          | 33 The Sidings |        | ZYD |          |
|         | 3AQ          | 34 The Sidings |        | 2YD |          |
|         | 3AT          | 35 The Sidings | - 7    | ZYD |          |
|         | 3AY          | 36 The Sidings |        | 2YD |          |
|         | 3DA          | 37 The Sidings |        | ZYD |          |
|         | 3FH          | 38 The Sidings |        | 2YD |          |
| process | - USB (3 PS  | -              | 24     |     |          |