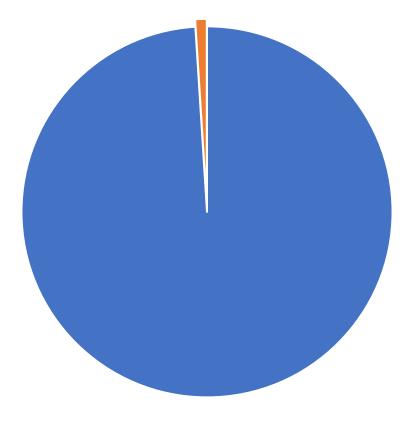

### Assessed

| Hereditaments | 20,500,000      |
|---------------|-----------------|
| Yield         | £30,750,000,000 |

# 1% inaccuracy

| Hereditaments | 207,000      |
|---------------|--------------|
| Yield         | £310,000,000 |

## 0.1% inaccuracy

| Hereditaments | 20,500      |
|---------------|-------------|
| Yield         | £31,000,000 |

- Charge from when?
- Is it Fraud, Error or an Omission?
- How do you find the case?